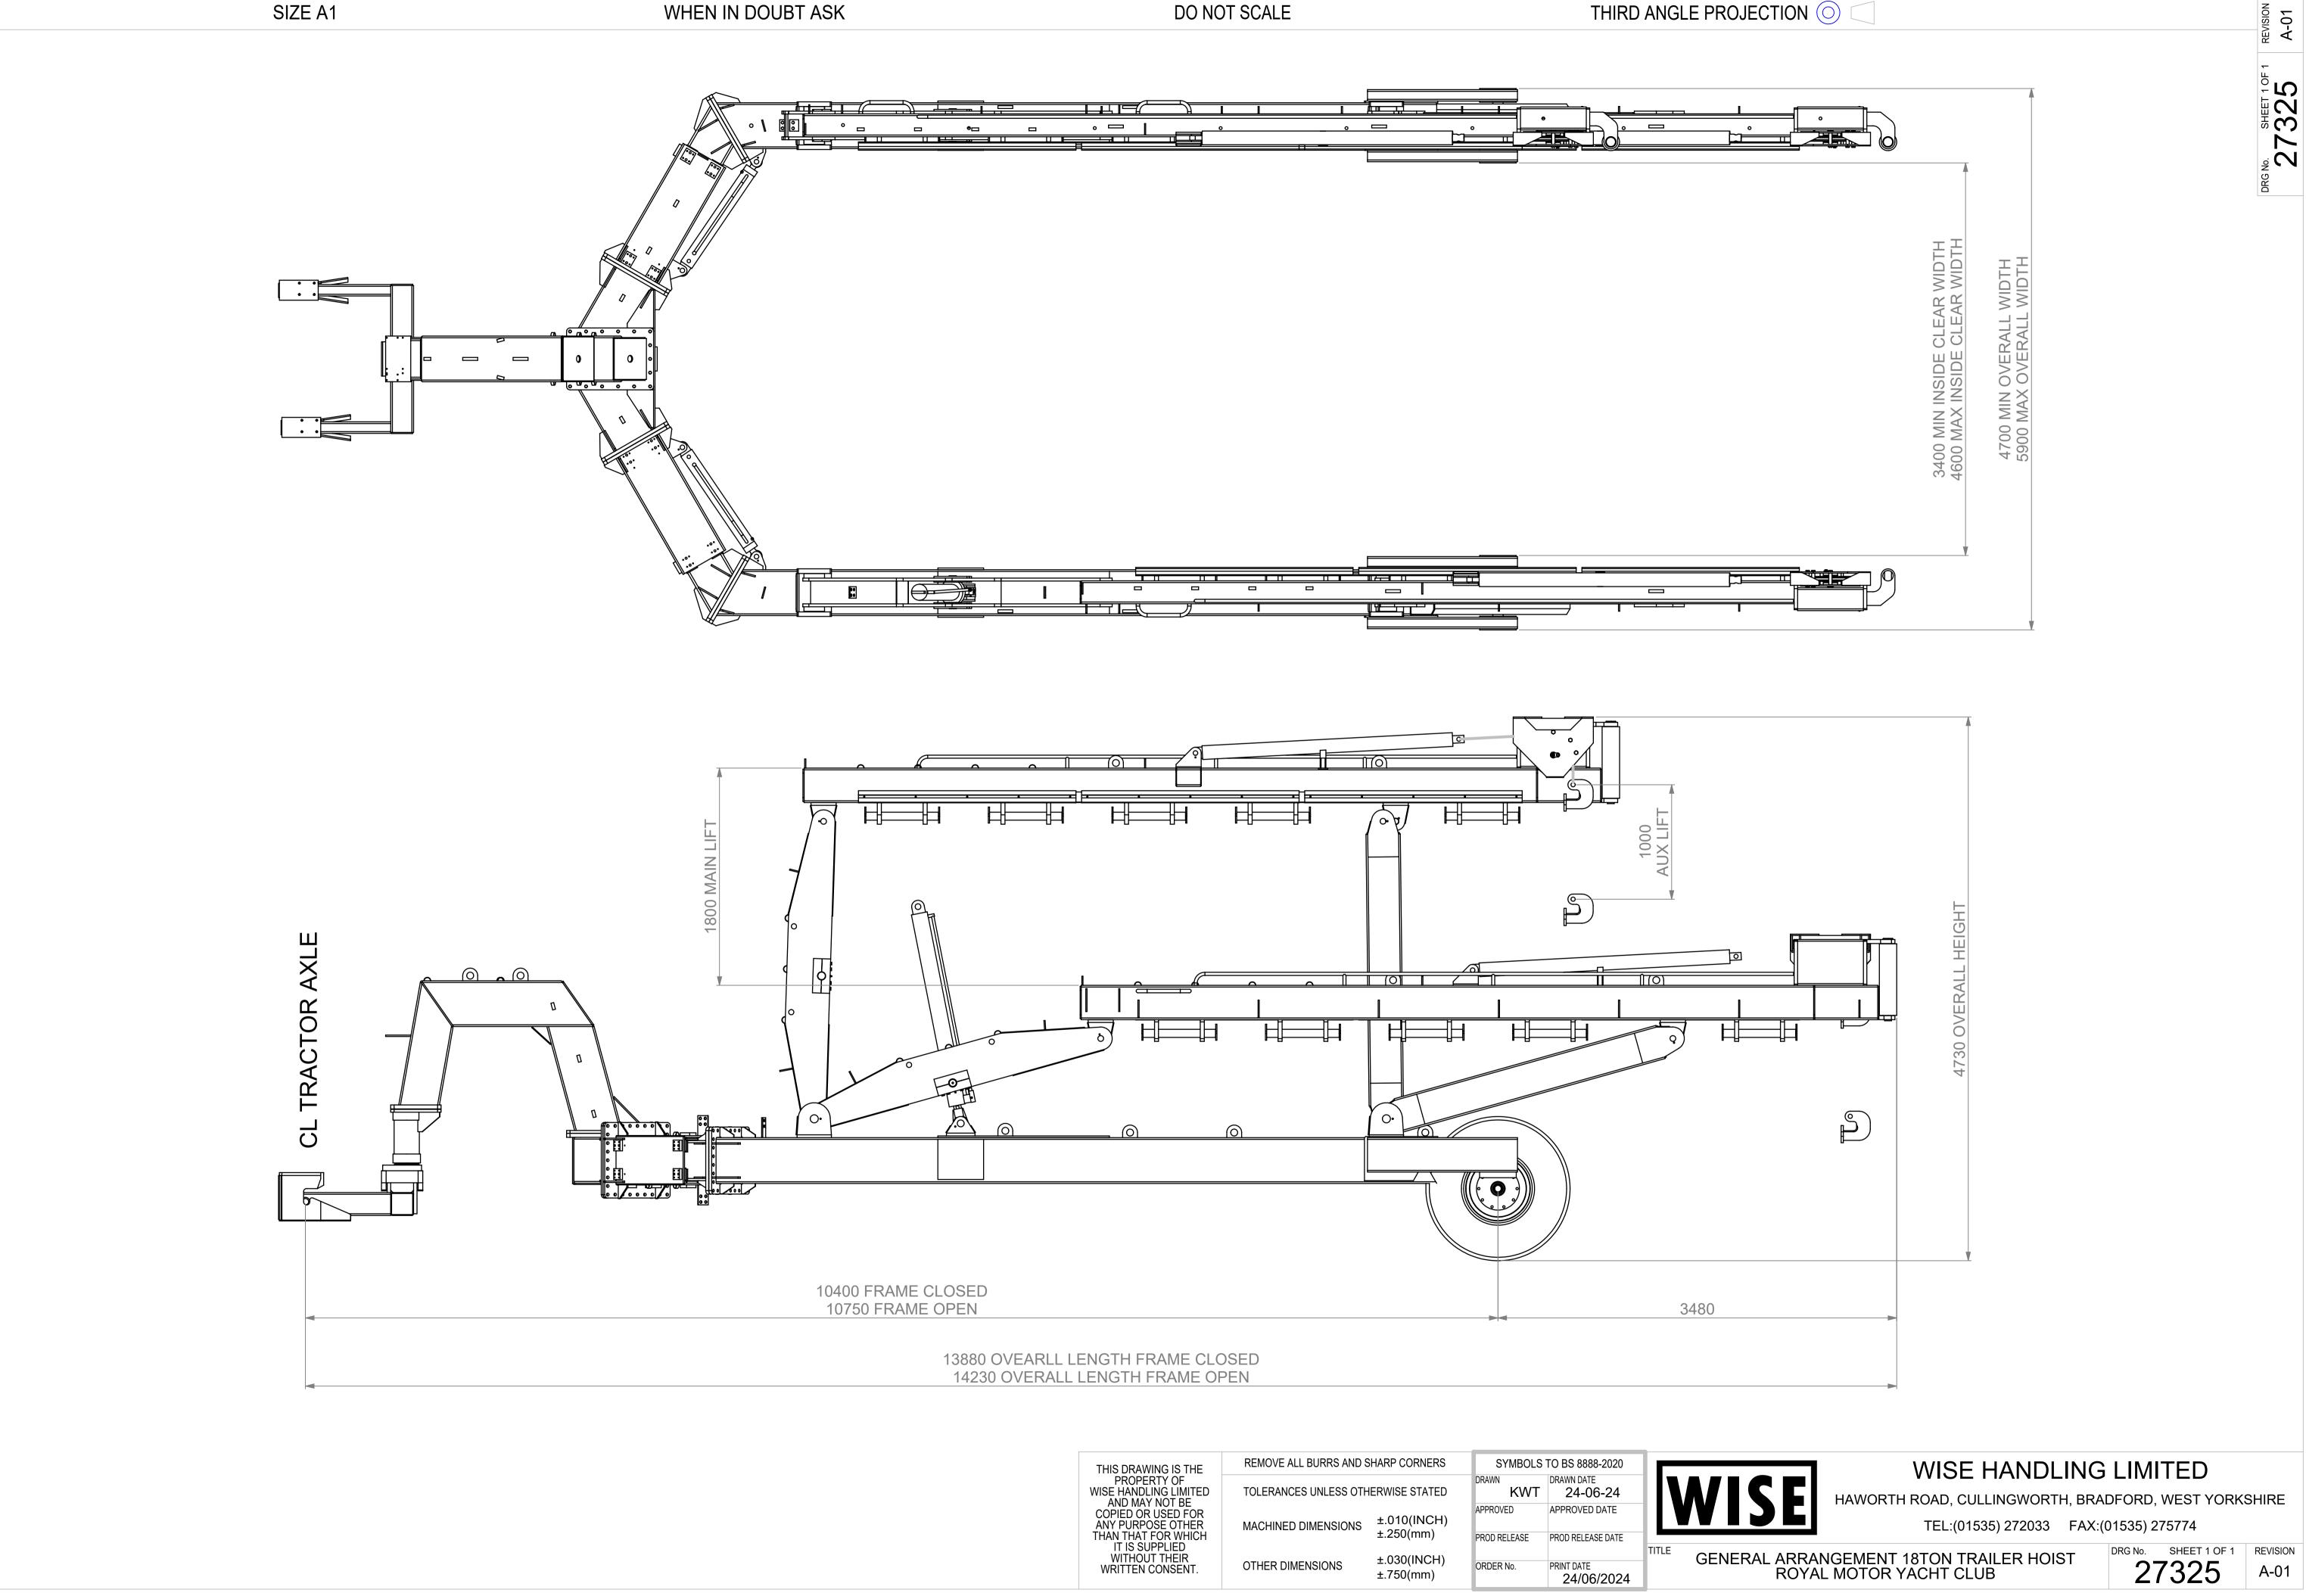

| THIRD ANGLE PROJECTION | $\bigcirc$ |  |
|------------------------|------------|--|
|------------------------|------------|--|

## DO NOT SCALE

| ┋     |  | <del></del> |  |  | 1 |  | <br>┝──ᢏ┻┻═┲ | <br>1 |
|-------|--|-------------|--|--|---|--|--------------|-------|
| 。<br> |  | •           |  |  |   |  |              |       |
| -     |  |             |  |  |   |  | <br>         |       |

| THIS DRAWING IS THE<br>PROPERTY OF<br>WISE HANDLING LIMITED |                                                           | REMOVE ALL BURRS AND S   | SHARP CORNERS  | SYMBOLS               |                     |       |     |  |
|-------------------------------------------------------------|-----------------------------------------------------------|--------------------------|----------------|-----------------------|---------------------|-------|-----|--|
|                                                             |                                                           | TOLERANCES UNLESS OTH    | IERWISE STATED |                       | DRAWN DATE 24-06-24 |       | A/  |  |
|                                                             | AND MAY NOT BE<br>COPIED OR USED FOR<br>ANY PURPOSE OTHER | MACHINED DIMENSIONS      | ±.010(INCH)    | APPROVED              | APPROVED DATE       |       |     |  |
| THAN THAT FOR WHICH                                         |                                                           | ±.250(mm)                | PROD RELEASE   | PROD RELEASE DATE     |                     |       |     |  |
|                                                             | IT IS SUPPLIED<br>WITHOUT THEIR                           |                          |                |                       |                     | TITLE | GEN |  |
| WRITTEN CONSENT.                                            |                                                           | ±.030(INCH)<br>±.750(mm) | ORDER No.      | PRINT DATE 24/06/2024 | 1                   | GLIN  |     |  |