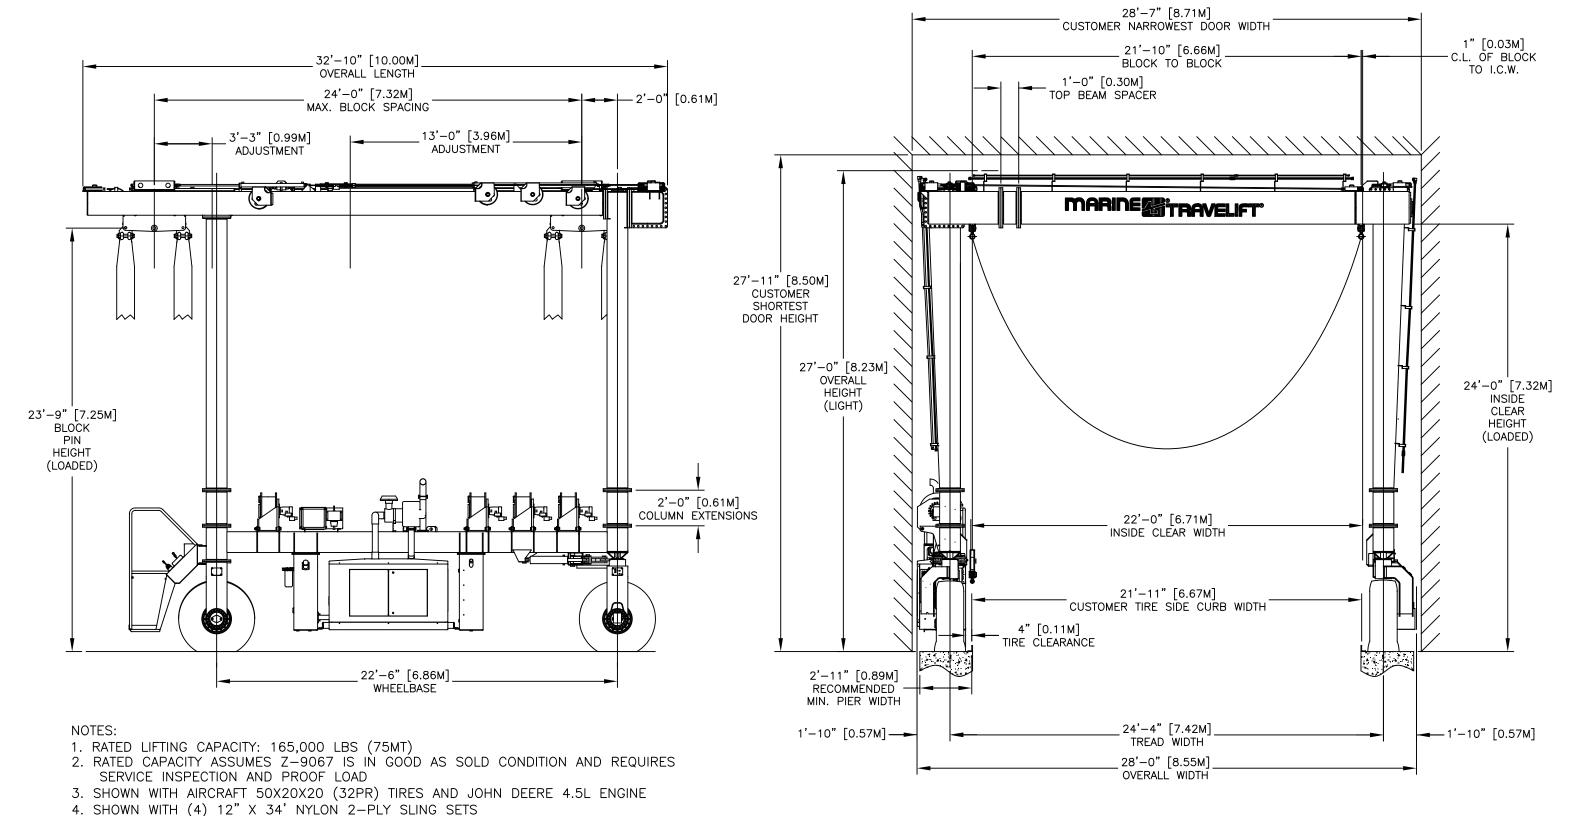

- 5. ORIGINAL Z-9067 ICH WAS 22'-0"
- 6. ORIGINAL Z-9067 ICW WAS 21'-0"
- 7. SHOWN WITH 2'-0" COLUMN EXTENSIONS (CUSTOMER TO CONFIRM)
- 8. SHOWN WITH 1'-0" TOP BEAM EXTENSION (CUSTOMER TO CONFIRM)
- 9. FOR RECOMMENDED PIER INFORMATION CONSULT OUR LAUNCHING PIERS DATA SHEET

Z-9067 OPTIONS (AS SOLD):

- 1. 2-SPEED HOISTS
- 2. WIRELESS REMOTE CONTROL
- 3. TOP BEAM FLANGE

ALL DIMENSIONS ARE NOMINAL MARINE TRAVELIF В SHJITLELIFT THIS DOCUMENT AND THE LATEST REVISION DESCRIPTION NAME DATE 126-0384 INFORMATION CONTAINED HEREIN IS THE PROPERTY OF INITIAL RELEASE new block text BOATHOIST - 75BFMII 7/14/2021 DRAWN TWK MARINE TRAVELIET INC. AND BERTHON BOAT CO. SHALL NOT BE DISCLOSED OR REVISED TWK 7/14/2021 GENERAL ARRANGEMENT USED BY A RECIPIENT EXCEPT AS SPECIFICALLY AUTHORIZED BY 1302083KJ