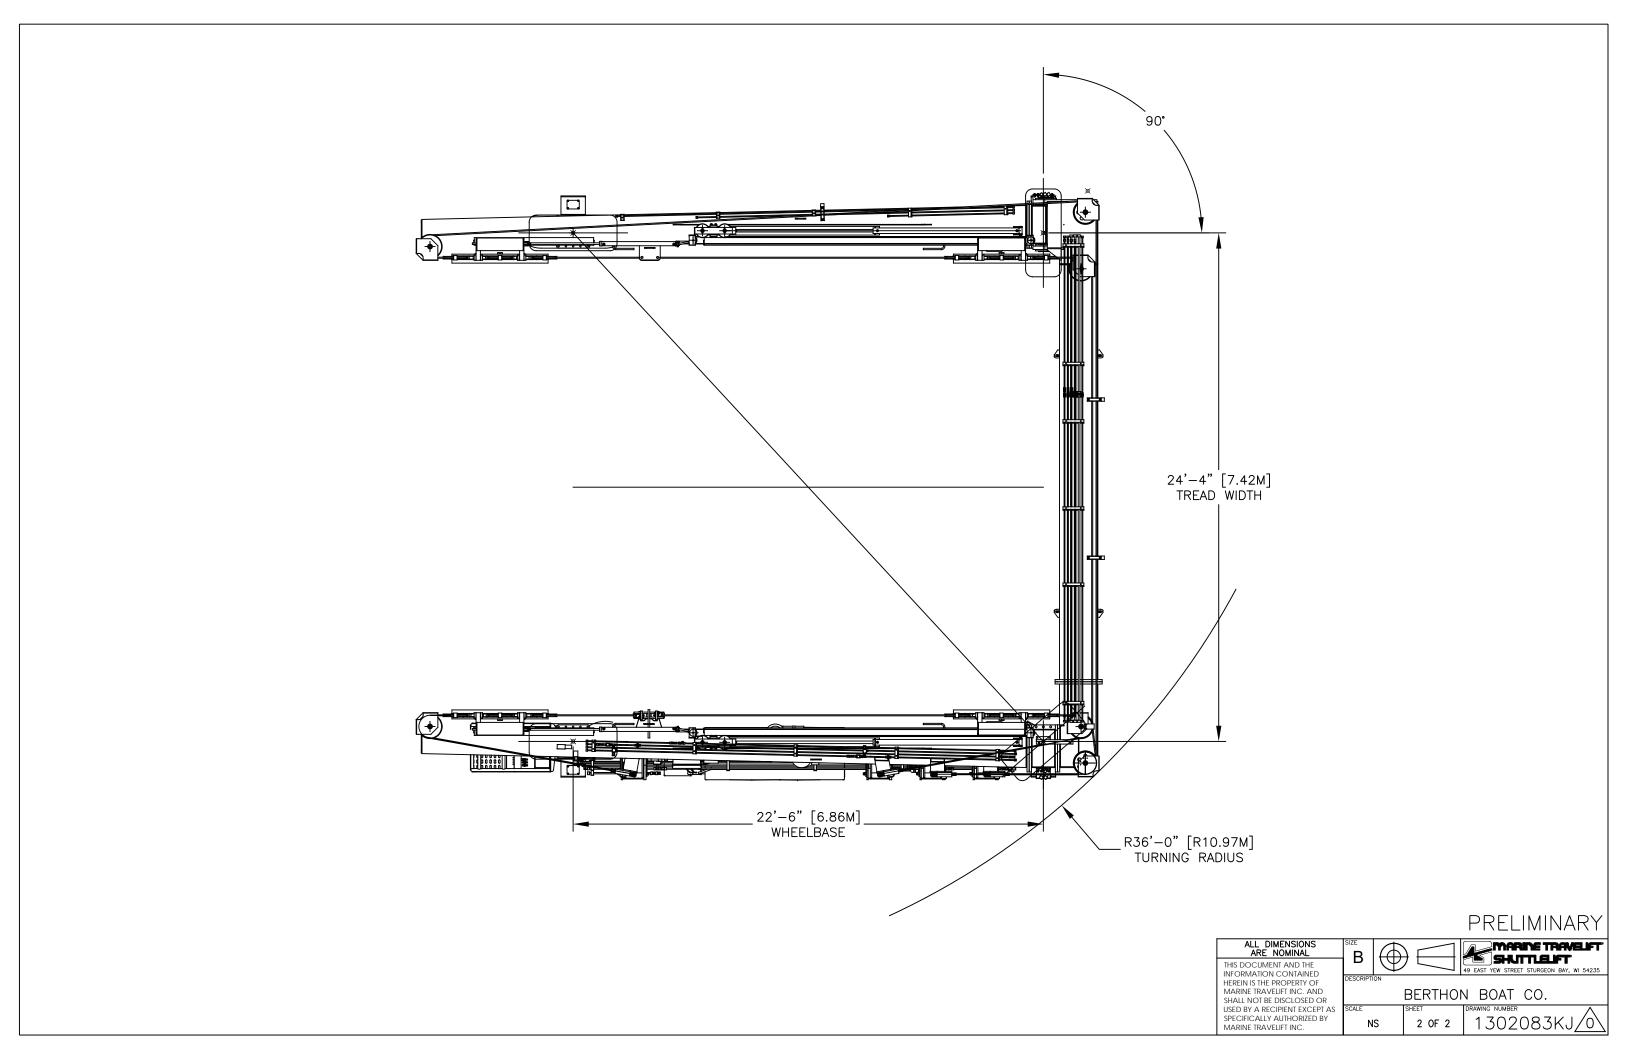

Z-9067 OPTIONS (AS SOLD):

- 1. 2-SPEED HOISTS
- 2. WIRELESS REMOTE CONTROL
- 3. TOP BEAM FLANGE

ALL DIMENSIONS ARE NOMINAL MARINE TRAVELIF В SHJITLELIFT THIS DOCUMENT AND THE LATEST REVISION DESCRIPTION NAME DATE 126-0384 INFORMATION CONTAINED HEREIN IS THE PROPERTY OF INITIAL RELEASE new block text BOATHOIST - 75BFMII 7/14/2021 DRAWN TWK MARINE TRAVELIET INC. AND BERTHON BOAT CO. SHALL NOT BE DISCLOSED OR REVISED TWK 7/14/2021 GENERAL ARRANGEMENT USED BY A RECIPIENT EXCEPT AS SPECIFICALLY AUTHORIZED BY 1302083KJ